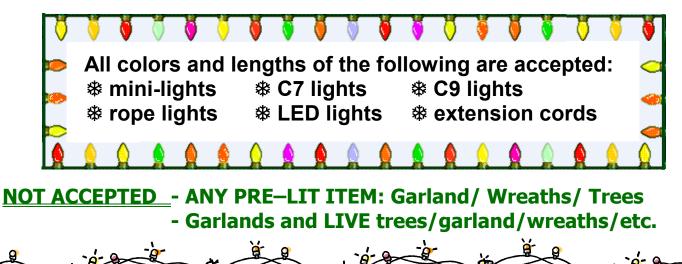

## Park Ridge Public Works Service Center 400 Busse Highway

[Google & Yahoo Maps shows location of 510 N. Busse Highway]

Park Ridge, IL 60068 (847) 318-5240

The Citv of Park Ridge is offering holiday light а recycling program where all strands of holiday string lights and extension cords can be dropped off, Monday through Friday at the Park Ridge Public Works Service Center for safe disposal. (<u>NO</u> garlands or live greens/trees/wreaths, no pre-lit items, or other non-recyclables.)